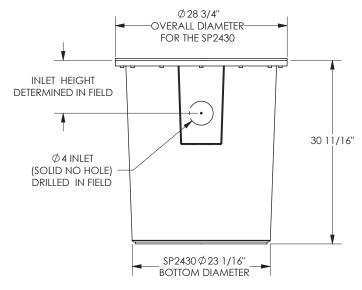

### • SP2430B Sump Pit - 24" x 30"

- Durable structural foam construction, smooth wall design
- Includes 4" rubber inlet grommet (unmounted)