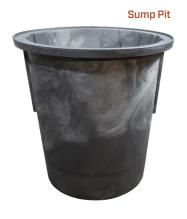

### • SP2430B Sump Pit - 24" x 30"

- Durable structural foam construction, smooth wall design
- Includes 4" rubber inlet grommet (unmounted)