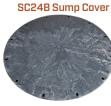

### SC24B Sump Pit Cover (Solid)

- 24" Solid cover, polyethylene
- Includes rubber gasket and bolts

### SC24 Sump Pit Cover (Drilled)

- 24" Drilled cover, polyethylene
- Includes rubber gasket and bolts