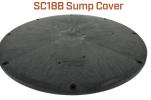

## SC18B-S Sump Pit Cover (Split)

- 18" Solid cover, polyethylene
- Includes rubber gasket and bolts (radon mitigation acceptable)

SC18B Sump Pit Cover (Solid)

- 18" Split cover, polyethylene
- Split design allows for easy access without disconnecting discharge pipe
- Includes rubber gasket and bolts