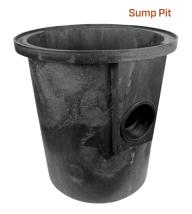

# **Sump Pits**

Ø21-1/4"

- SP1822B Sump Pit 18" x 22"
- SP1830B Sump Pit 18" x 30"

SC18B-S Sump Cover

- Durable structural foam construction, smooth wall design
- Includes 4" rubber inlet grommet (unmounted)

# OVERALL DIAMETER FOR THE SP1822B AND SP1830B A" OVERALL DIAMETER FOR THE SP1822B AND SP1830B A" OVERALL DIAMETER FOR THE SP1822B AND SP1830B SP1822B 22-1/2" overall height SP1822B 22-1/2" overall height SP1830B BOTTOM DIAMETER SP1830B: Ø15-3/4" BOTTOM DIAMETER